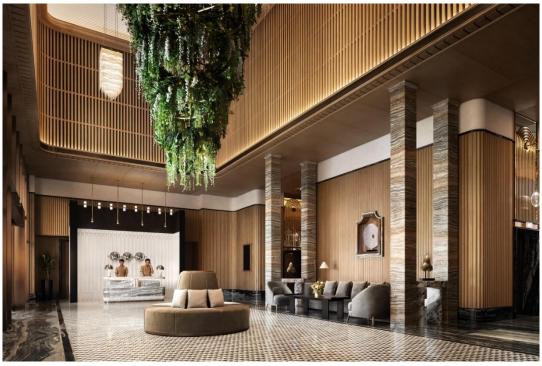

LEARN MORE

Ground Floor Lobby

Shangri-La Phnom Penh embodies refined luxury, blending Cambodian culture with world-class hospitality. Thoughtfully designed by Avalon Collective and Socialight, the Ground Floor Lobby features warm, elegant lighting that enhances intricate décor, creating a sophisticated yet welcoming ambience.