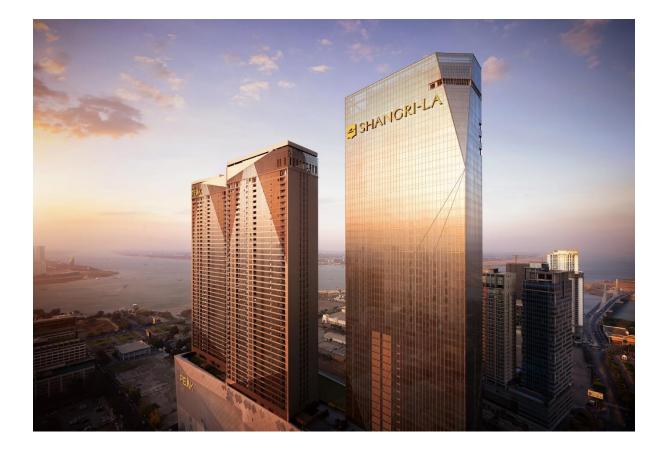

## PROJECT HIGHLIGHT SHANGRI-LA PHNOM PENH CAMBODIA

Escape to Shangri-La Phnom Penh, a waterfront sanctuary where exceptional Asian hospitality seamlessly blends with Khmer influences. The hotel, designed in a sophisticated French art déco style, offers stunning views of the city and the Mekong River. Renowned for its dining experiences, Shangri-La Phnom Penh features Altitude, Cambodia's highest sky bar and Shang Palace, a 50 year old Chinese culinary heritage brand. Guests will be treated to sky-high experiences at one of Cambodia's tallest waterfront landmarks, while immersing themselves in a space that celebrates both the community and the rich Khmer culture. Conveniently located near key attractions, government offices, embassies, and the iconic Koh Pich "Diamond" island.