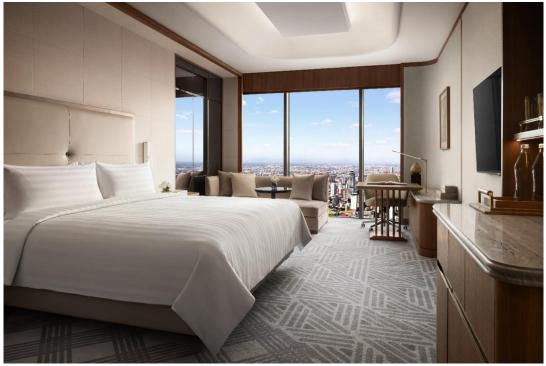

Deluxe King City View Room

The lighting design at Shangri-La Phnom Penh blends grandeur with tranquillity, complementing the entire guest experience. Thoughtfully curated lighting accents highlight architectural features, creating a tranquil ambience that transports the guests to an unforgettable restful stay.