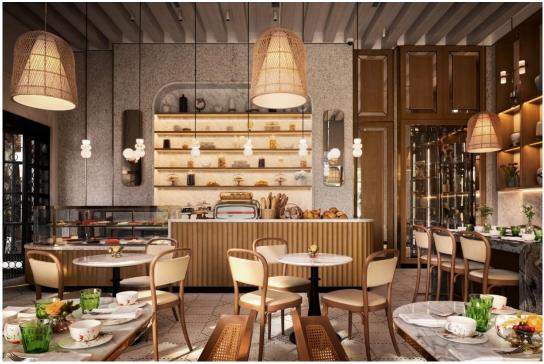

The Atelier

The Atelier beams a warm and focused lighting that showcases exquisite pastries. The accent lighting brings out the textures and details, creating an indulgent atmosphere that highlights the artistry and craftsmanship of each treat.