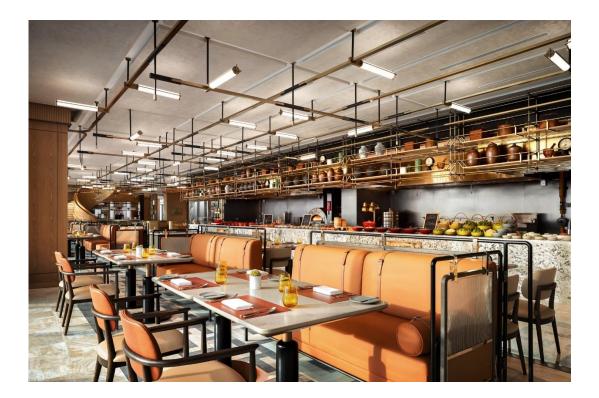

Kommune

The Kommune Dining Area exhibits layered and dynamic lighting, adding warmth and elegance to every meal. Designed to adapt to different moods, the lighting complements the luxurious interiors and completes the full dining experience.