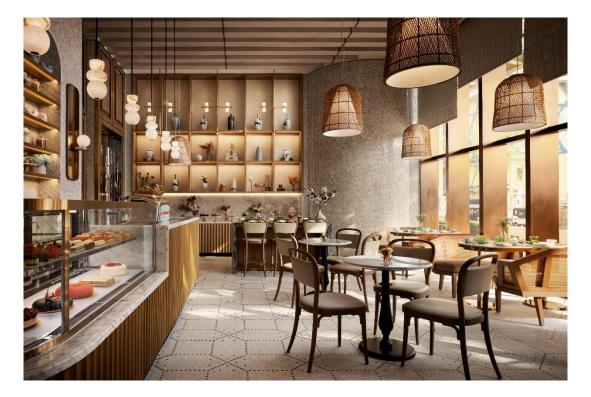

Kommune

The Kommune Dining Area exhibits layered and dynamic lighting, adding warmth and elegance to every meal. Designed to adapt to different moods, the lighting complements the luxurious interiors and completes the full dining experience.

The Atelier

The Atelier beams a warm and focused lighting that showcases exquisite pastries. The accent lighting brings out the textures and details, creating an indulgent atmosphere that highlights the artistry and craftsmanship of each treat.