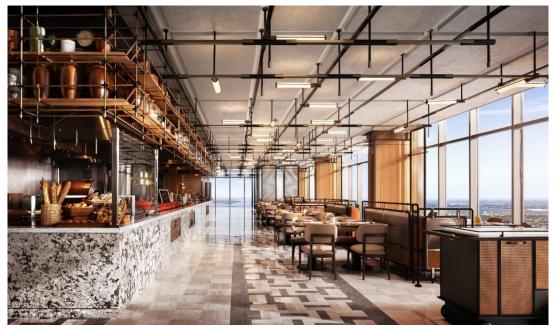

Sky Lobby

The lighting design at Shangri-La Phnom Penh blends grandeur with tranquillity, enhancing the entire guest experience. Exquisitely curated lighting accents highlight architectural features, creating a chic ambience that transitions seamlessly from day to night, ensuring a luxurious and exclusive atmosphere.