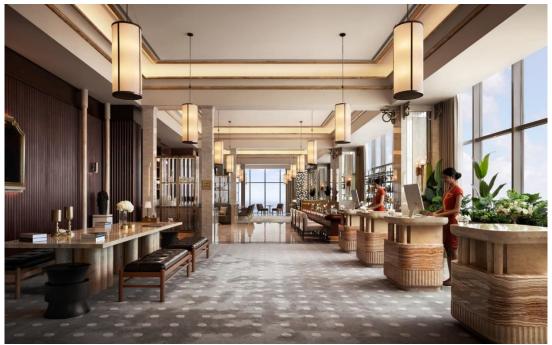

Sky Lobby

The lighting design at Shangri-La Phnom Penh blends grandeur with tranquillity, enhancing the entire guest experience. Exquisitely curated lighting accents highlight architectural features, creating a chic ambience that transitions seamlessly from day to night, ensuring a luxurious and exclusive atmosphere.