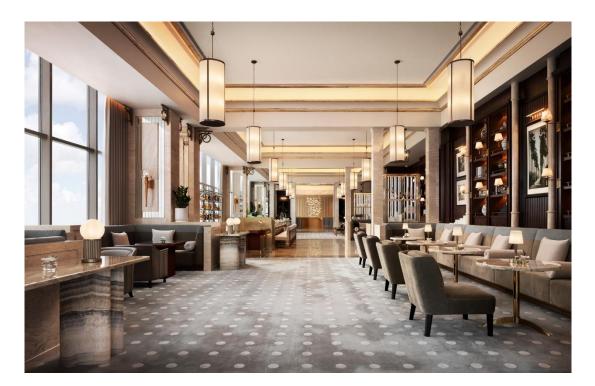

LEARN MORE

Ground Floor Lobby

Shangri-La Phnom Penh embodies refined luxury, blending Cambodian culture with world-class hospitality. Thoughtfully designed by Avalon Collective and Socialight, the Ground Floor Lobby features warm, elegant lighting that enhances intricate décor, creating a sophisticated yet welcoming ambience.